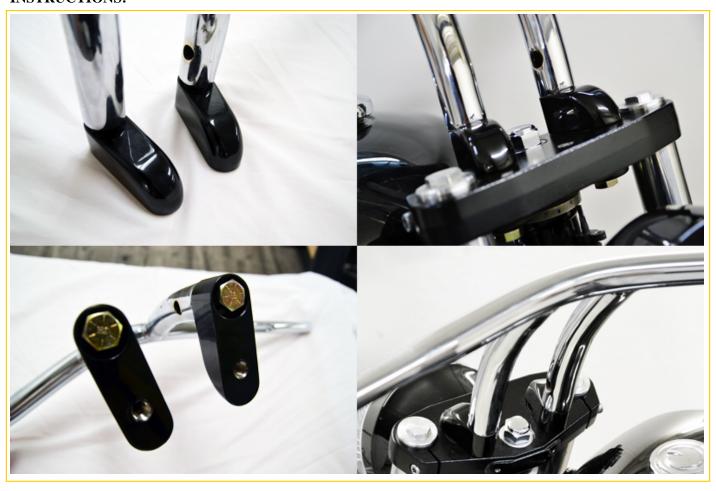

## BA-7416-01 & BA-7416-01B 1" PULLBACK RISER EXTENSIONS

Page: 1

Revision: 1.0 - 05/21/2014 Install Time: 15 Minutes  ${\bf CAUTION!} \ \ {\bf When \ installing \ these \ extensions \ be sure you have enough \ cable}$  slack after installation for fully turning your front end.}

## INCLUDED IN THE KIT:

| (2) 1/2" Lock washers          | (2) 1" Extensions     |
|--------------------------------|-----------------------|
| (2) 1/2-13 x 2" Hex Head Bolts | (1) Mount Adapter Kit |

## **INSTRUCTIONS:**

Our install guides provide a basic outline on the proper installation of our products. Further tuning and/or fitment may be required. Barons bears no responsibility on installation costs associated with this product.