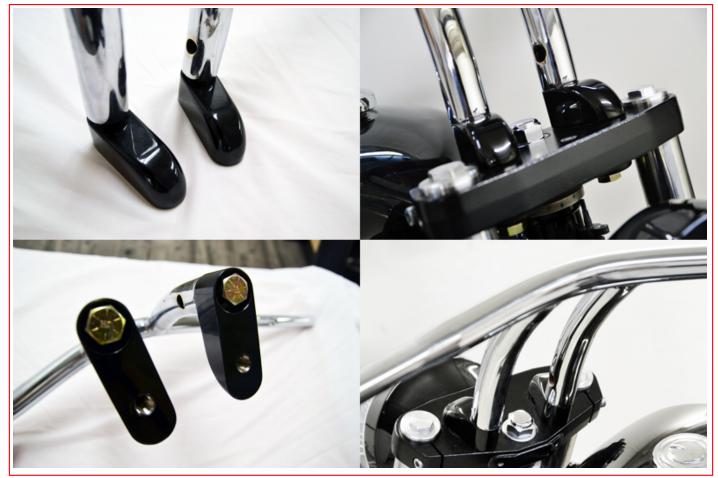

## LA-7416-01 & LA-7416-01B 1" PULLBACK RISER EXTENSIONS

Page: 1

CAUTION! When installing these extensions be sure you have enough cable slack after installation for fully turning your front end.

## **INCLUDED IN THE KIT:**

| (2) 1/2" Lock washers          | (2) 1" Extensions |
|--------------------------------|-------------------|
| (2) 1/2-13 x 2" Hex Head Bolts |                   |